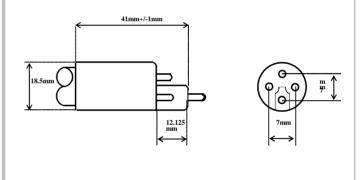

Lamp Type: GPH843T5VHCA/HO/CB-0L8

## **Spec Number:**

## **Engineering Specification Sheet**







## Lamp Characteristics

(Y1)







UV Output - Certified to be true. First Light Technologies, Inc.

| Output UVC Watts | micro/watt | /cm^2 @ 1 Meter | Rated Life (hrs) | % Output @EOL | Output Notes Field | Ballast Used for Measurements |
|------------------|------------|-----------------|------------------|---------------|--------------------|-------------------------------|
| 29               |            | 265             | 12000            | 80.00%        |                    | TB-005                        |
|                  |            |                 |                  |               |                    |                               |



212 Ideal Way Poultney, VT 05764 USA Phone-(802) 287-4195 Fax-(802) 287-4489 www.firstlightusa.com email: sales@firstlightusa.com

\*UV Output is based on lamps measured