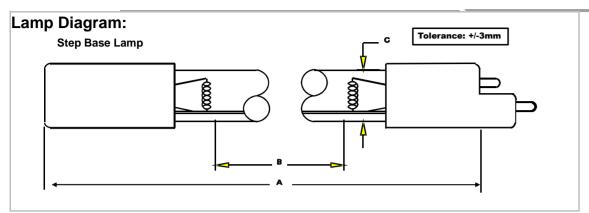

Lamp Type: GPH843T5VHCA/HO/CB-0L8

## **Spec Number:**

## **Engineering Specification Sheet**







## Lamp Characteristics

(Y1)







UV Output - Certified to be true. First Light Technologies, Inc.

| Output UVC Watts | micro/watt | /cm^2 @ 1 Meter | Rated Life (hrs) | % Output @EOL | Output Notes Field | Ballast Used for Measurements |
|------------------|------------|-----------------|------------------|---------------|--------------------|-------------------------------|
| 29               |            | 265             | 12000            | 80.00%        |                    | TB-005                        |
|                  |            |                 |                  |               |                    |                               |



212 Ideal Way Poultney, VT 05764 USA Phone-(802) 287-4195 Fax-(802) 287-4489 www.firstlightusa.com email: sales@firstlightusa.com