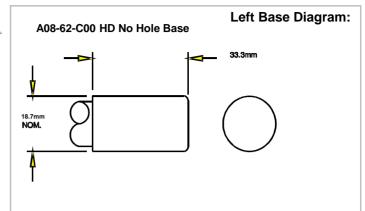

Lamp Type: GPH843T5VHCA/HO/CB-0L8

## **Spec Number:**

## **Engineering Specification Sheet**







## Lamp Characteristics

(Y1)







UV Output - Certified to be true. First Light Technologies, Inc.

| Output UVC Watts | micro/watt | /cm^2 @ 1 Meter | Rated Life (hrs) | % Output @EOL | Output Notes Field | Ballast Used for Measurements |
|------------------|------------|-----------------|------------------|---------------|--------------------|-------------------------------|
| 29               |            | 265             | 12000            | 80.00%        |                    | TB-005                        |
|                  |            |                 |                  |               |                    |                               |



212 Ideal Way Poultney, VT 05764 USA Phone-(802) 287-4195 Fax-(802) 287-4489 www.firstlightusa.com email: sales@firstlightusa.com

\