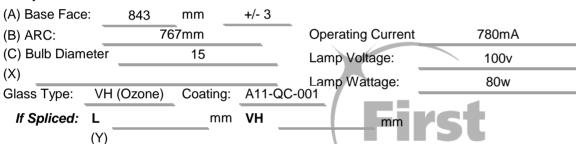

Lamp Type: GPH843T5VHCA/HO/CB-0L8

## **Spec Number:**

## **Engineering Specification Sheet**







## Lamp Characteristics

(Y1)







UV Output - Certified to be true. First Light Technologies, Inc.

| Output UVC Watts | micro/watt | /cm^2 @ 1 Meter | Rated Life (hrs) | % Output @EOL | Output Notes Field | Ballast Used for Measurements |
|------------------|------------|-----------------|------------------|---------------|--------------------|-------------------------------|
| 29               |            | 265             | 12000            | 80.00%        |                    | TB-005                        |
|                  |            |                 |                  |               |                    |                               |



212 Ideal Way Poultney, VT 05764 USA Phone-(802) 287-4195 Fax-(802) 287-4489 www.firstlightusa.com email: sales@firstlightusa.com

\*UV Output is based on lamps meas