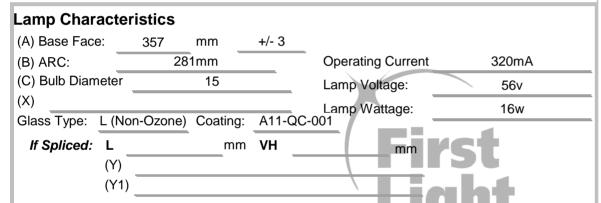

Lamp Type: GPH357T5LCA/4C Spec Number: Engineering Specification Sheet

## UV Output - Certified to be true. First Light Technologies, Inc.

| Output UVC Watts | micro/watt | /cm^2 @ 1 Meter | Rated Life (hrs) | % Output @EOL | Output Notes Field | Ballast Used for Measurements |
|------------------|------------|-----------------|------------------|---------------|--------------------|-------------------------------|
| 6.6              |            | 66              | 12000            | 80.00%        |                    | TB-002                        |
|                  |            |                 |                  |               |                    |                               |
| 1                |            |                 |                  |               |                    |                               |

\*\*\*UV Output is measured at 254 nm\*\*\*

\*\*Rated Life is for reference purposes only and is based on a group of lamps operating under lab conditions. Actual life depends on the operating conditions of the lamp.