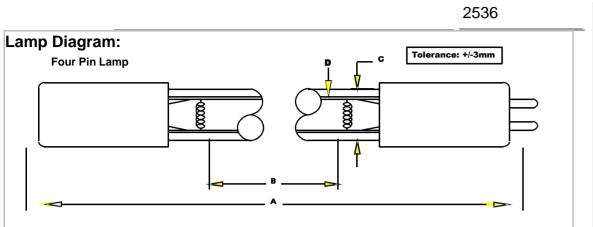

Lamp Type: GPH357T5LCA/4C Spec Number: Engineering Specification Sheet









## UV Output - Certified to be true. First Light Technologies, Inc.

| Output UVC Watts | micro/watt | /cm^2 @ 1 Meter | Rated Life (hrs) | % Output @EOL | Output Notes Field | Ballast Used for Measurements |
|------------------|------------|-----------------|------------------|---------------|--------------------|-------------------------------|
| 6.6              |            | 66              | 12000            | 80.00%        |                    | TB-002                        |
|                  |            |                 |                  |               |                    |                               |
| 1                |            |                 |                  |               |                    |                               |



212 Ideal Way
Poultn