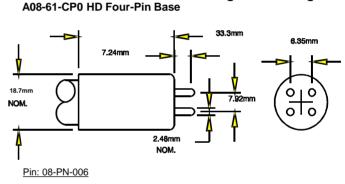

6/15/2022 12:31:29 PM

Right Base Diagram:

This data includes matters which are trade secrets of First Light Technologies, Inc., or Proprietary or Confidential to First Light Technologies, Inc. and shall not be reproduced or disclosed in whole or part, or used in any manner except in connection with First Light Technologies, Inc. and shall not be reproduced or disclosed in whole or part, or used in any manner except in connection with First Light Technologies, Inc. and shall not be reproduced or disclosed in whole or part, or used in any manner except in connection with First Light Technologies, Inc. and shall not be reproduced or disclosed in whole or part, or used in any manner except in connection with First Light Technologies, Inc. and shall not be reproduced or disclosed in whole or part, or used in any manner except in connection with First Light Technologies, Inc. and shall not be reproduced or disclosed in whole or part, or used in any manner except in connection with First Light Technologies, Inc. and shall not be reproduced or disclosed in whole or part, or used in any manner except in connection with First Light Technologies, Inc. and shall not be reproduced or disclosed in whole or part, or used in any manner except in connection with First Light Technologies, Inc. and shall not be reproduced or disclosed in whole or part, or used in any manner except in connection with First Light Technologies, Inc. and shall not be reproduced or disclosed in whole or part, or used in any manner except in connection with First Light Technologies, Inc. and shall not be reproduced or disclosed in whole or part, or used in any manner except in connection with First Light Technologies, Inc. and shall not be reproduced or disclosed in whole or part, or used in any manner except in connection with First Light Technologies, Inc. and shall not be reproduced or disclosed in whole or part, or used in any manner except in connection with First Light Technologies, Inc. and shall not be reproduced in the part of the part o