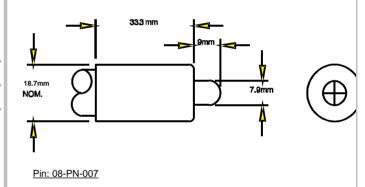

**Spec Number:** Lamp Type: G36T5LCA/C

## **Engineering Specification Sheet**







## **Lamp Characteristics**







## UV Output - Certified to be true. First Light Technologies, Inc.

| Output UVC Watts m | icro/watt /cm^2 | @ 1 Meter | Rated Life (hrs) | % Output @EOL | Output Notes Field | Ballast Used for Measurements |
|--------------------|-----------------|-----------|------------------|---------------|--------------------|-------------------------------|
| 16                 |                 | 150       | 12000            | 80.00%        |                    | TB-004                        |
|                    |                 |           |                  |               |                    |                               |
|                    |                 |           |                  |               |                    |                               |



212 Ideal Way Poultne