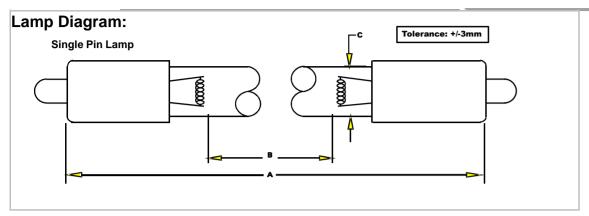

**Spec Number:** Lamp Type: G36T5LCA/C

## **Engineering Specification Sheet**







## **Lamp Characteristics**







## UV Output - Certified to be true. First Light Technologies, Inc.

| Output UVC Watts m | icro/watt /cm^2 | @ 1 Meter | Rated Life (hrs) | % Output @EOL | Output Notes Field | Ballast Used for Measurements |
|--------------------|-----------------|-----------|------------------|---------------|--------------------|-------------------------------|
| 16                 |                 | 150       | 12000            | 80.00%        |                    | TB-004                        |
|                    |                 |           |                  |               |                    |                               |
|                    |                 |           |                  |               |                    |