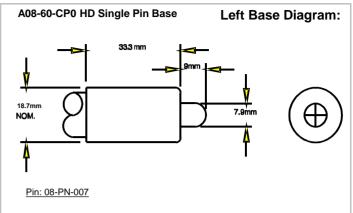

**Spec Number:** Lamp Type: G36T5LCA/C

## **Engineering Specification Sheet**







## **Lamp Characteristics**







## UV Output - Certified to be true. First Light Technologies, Inc.

| Output UVC Watts m | icro/watt /cm^2 | @ 1 Meter | Rated Life (hrs) | % Output @EOL | Output Notes Field | Ballast Used for Measurements |
|--------------------|-----------------|-----------|------------------|---------------|--------------------|-------------------------------|
| 16                 |                 | 150       | 12000            | 80.00%        |                    | TB-004                        |
|                    |                 |           |                  |               |                    |                               |
|                    |                 |           |                  |               |                    |