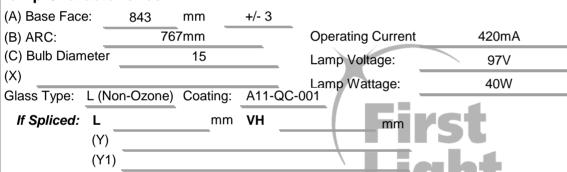

**Spec Number:** Lamp Type: G36T5LCA/C

## **Engineering Specification Sheet**







## **Lamp Characteristics**







## UV Output - Certified to be true. First Light Technologies, Inc.

| Output UVC Watts m | icro/watt /cm^2 | @ 1 Meter | Rated Life (hrs) | % Output @EOL | Output Notes Field | Ballast Used for Measurements |
|--------------------|-----------------|-----------|------------------|---------------|--------------------|-------------------------------|
| 16                 |                 | 150       | 12000            | 80.00%        |                    | TB-004                        |
|                    |                 |           |                  |               |                    |                               |
|                    |                 |           |                  |               |                    |                               |



212 Ideal Way Pou