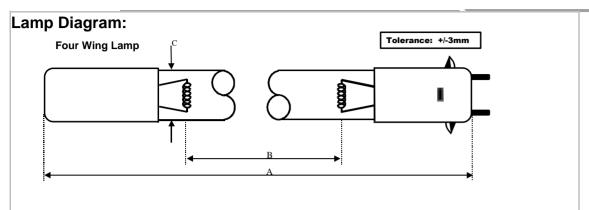

Lamp Type: G36T5LCA/S07/CB-0PX

## **Spec Number:**

## **Engineering Specification Sheet**







## **Lamp Characteristics**

(Y) (Y1)







## UV Output - Certified to be true. First Light Technologies, Inc.

| Output UVC Watts | micro/watt | /cm^2 @ 1 Meter | Rated Life (hrs) | % Output @EOL | Output Notes Field | Ballast Used for Measurements |
|------------------|------------|-----------------|------------------|---------------|--------------------|-------------------------------|
| 16               |            | 150             | 12000            | 80.00%        |                    | TB-004                        |
|                  |            |                 |                  |               |                    |                               |



212 Ideal Way Poultney, VT 05764 USA Phone-(802) 287-4195 Fax-(802) 287-4489 www.firstlightusa.com email: sales@firstli