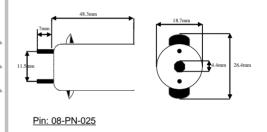

Lamp Type: G36T5LCA/S07/CB-0PX

## **Spec Number:**

## **Engineering Specification Sheet**







## **Lamp Characteristics**

(Y) (Y1)







## UV Output - Certified to be true. First Light Technologies, Inc.

| Output UVC Watts | micro/watt | /cm^2 @ 1 Meter | Rated Life (hrs) | % Output @EOL | Output Notes Field | Ballast Used for Measurements |
|------------------|------------|-----------------|------------------|---------------|--------------------|-------------------------------|
| 16               |            | 150             | 12000            | 80.00%        |                    | TB-004                        |
|                  |            |                 |                  |               |                    |                               |



212 Ideal Way Poultney, VT 05764 USA Phone-(802) 287-4195 Fax-(802) 287-4489 www.firstlightusa.com email: sales@firstlightusa.com

\*UV Output is based on lamps measu