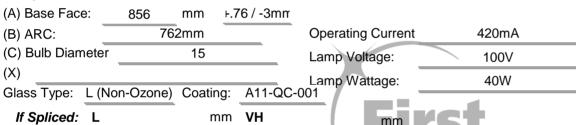

Lamp Type: G36T5LCA/S07/CB-0PX

## **Spec Number:**

## **Engineering Specification Sheet**







## **Lamp Characteristics**

(Y) (Y1)







## UV Output - Certified to be true. First Light Technologies, Inc.

| Output UVC Watts | micro/watt | /cm^2 @ 1 Meter | Rated Life (hrs) | % Output @EOL | Output Notes Field | Ballast Used for Measurements |
|------------------|------------|-----------------|------------------|---------------|--------------------|-------------------------------|
| 16               |            | 150             | 12000            | 80.00%        |                    | TB-004                        |
|                  |            |                 |                  |               |                    |                               |



212 Ideal Way Poultney, VT 05764 USA Phone-(802) 287-4195 Fax-(802) 287-4489 www.firstlightusa.com email: sales@firstlightusa.com

\*UV Output is based on lamps m