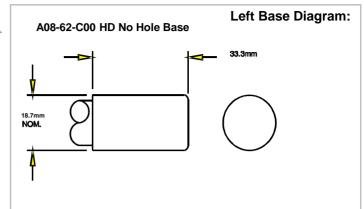

Lamp Type: G36T5LCA/S07/CB-0PX

## **Spec Number:**

## **Engineering Specification Sheet**







## **Lamp Characteristics**

(Y) (Y1)







## UV Output - Certified to be true. First Light Technologies, Inc.

| Output UVC Watts | micro/watt | /cm^2 @ 1 Meter | Rated Life (hrs) | % Output @EOL | Output Notes Field | Ballast Used for Measurements |
|------------------|------------|-----------------|------------------|---------------|--------------------|-------------------------------|
| 16               |            | 150             | 12000            | 80.00%        |                    | TB-004                        |
|                  |            |                 |                  |               |                    |                               |



212 Ideal Way Poultney, VT 05764 USA Phone-(802) 287-4195 Fax-(802) 287-4489 www.firstlightusa.com email: sales@firstligh