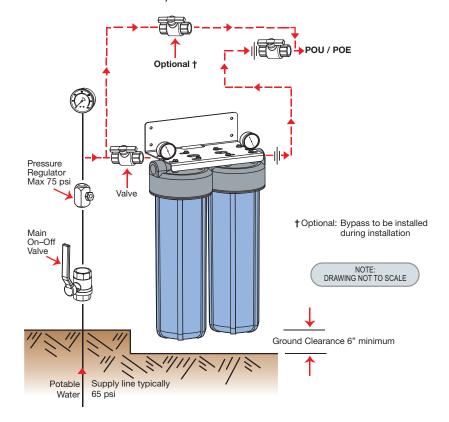

## Typical Installation Diagram for Water Filtration System

| Operating Specifications           |  |  |
|------------------------------------|--|--|
| Minimum Temperature: 40°F          |  |  |
| Maximum Temperature: 100°F         |  |  |
| Minimum Operating Pressure: 45 psi |  |  |
| Maximum Operating Pressure: 85 psi |  |  |
| Set pressure regulator to 75 psi   |  |  |

\*\* Not to be installed outdoors or in areas exposed to extreme climate conditions.

\*\* Pressure regulator highly recommended.

P: 800-320-4074 • W: www.axeonwater.com F: 800-609-0829 • E: sales@axeonwater.com 40980 County Center Drive, Suite 100, Temecula, CA 92591