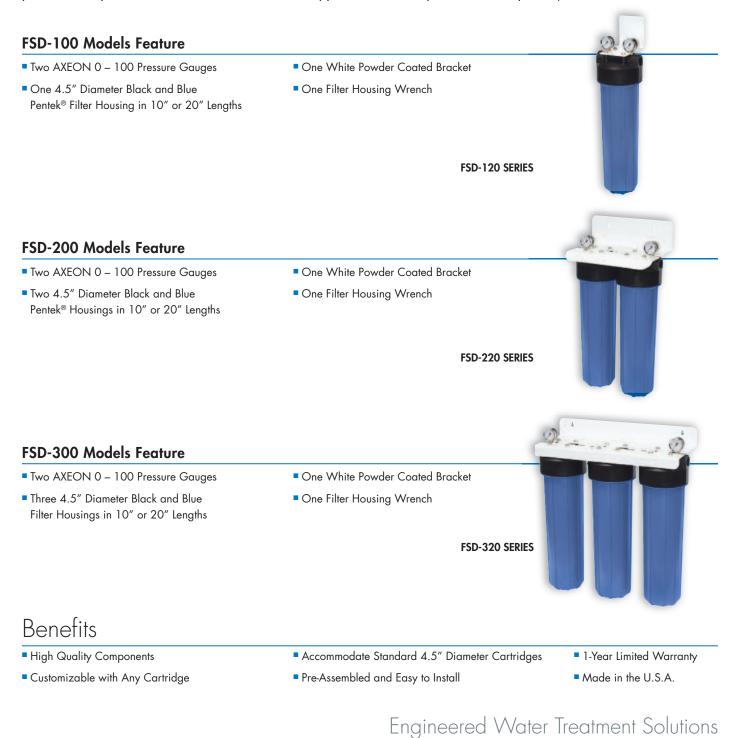

## **AXEON** FSD Filtration Systems

**AXEON FSD Filtration Systems** feature a compact single, double or triple stage design and are available with 3/4" or 1" ports. These systems are ideal for water treatment applications that require additional pre or post treatment.

## **AXEON** FSD Filtration Systems

| Product Specifications |                            |             |                    |  |
|------------------------|----------------------------|-------------|--------------------|--|
| Part Number            | Description                | Port Size   | System Size        |  |
|                        | FSD                        | -100 SERIES |                    |  |
| 200086                 | FSD-110 Filtration System* | 3/4" FNPT   | 8" x 7.5" x 17.5"  |  |
| 200087                 | FSD-110 Filtration System* | 1" FNPT     | 8" x 7.5" x 17.5"  |  |
| 200088                 | FSD-120 Filtration System* | 3/4" FNPT   | 8" x 7.5" x 27.5"  |  |
| 200089                 | FSD-120 Filtration System* | 1" FNPT     | 8" x 7.5" x 27.5"  |  |
|                        | FSD                        | -200 SERIES |                    |  |
| 200090                 | FSD-210 Filtration System* | 3/4" FNPT   | 8″ x 15″ x 17.5″   |  |
| 200091                 | FSD-210 Filtration System* | 1" FNPT     | 8" x 15" x 17.5"   |  |
| 200092                 | FSD-220 Filtration System* | 3/4" FNPT   | 8" x 15" x 27.5"   |  |
| 200093                 | FSD-220 Filtration System* | 1" FNPT     | 8″ x 15″ x 27.5″   |  |
|                        | FSD                        | -300 SERIES |                    |  |
| 200094                 | FSD-310 Filtration System* | 3/4" FNPT   | 8″ x 22.5″ x 17.5″ |  |
| 200095                 | FSD-310 Filtration System* | 1" FNPT     | 8" x 22.5" x 17.5" |  |
| 200096                 | FSD-320 Filtration System* | 3/4" FNPT   | 8" x 22.5" x 27.5" |  |
| 200097                 | FSD-320 Filtration System* | 1" FNPT     | 8" x 22.5" x 27.5" |  |