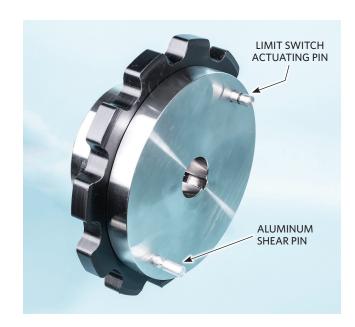

#### **Shear Pin Hub Features**

- Torque Overload Protection Aluminum shear pin sized for the application provides reliable torque overload protection for the drive unit.
- Actuating Pin Type 316 stainless steel limit switch actuating pin is easily reset after the system experiences a torque overload condition.
- Maintenance Free Type 316 stainless steel construction provides long-lasting corrosion free operation.

### **Shear Pin Limit Switch**

- Limit switch for alarm indication and motor shut-down when shear pin breaks.
- Combination NEMA 4X/7 (IP 67) shear pin limit switch ensures meeting Class 1, Group D, Div. 1 or 2 location requirements whether required or not.
- Optional control panels available for alarm and motor shut-off.