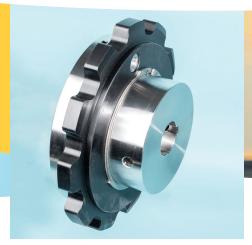

# STAINLESS STEEL SHEAR PIN HUB AND DRIVER SPROCKET ASSEMBLY

Envirex® stainless steel shear pin hub with polymeric driver sprocket provides trouble-free and reliable overtorque protection.

#### **Shear Pin Hub Features**

- Torque Overload Protection Aluminum shear pin sized for the application provides reliable torque overload protection for the drive unit.
- Actuating Pin Type 316 stainless steel limit switch actuating pin is easily reset after the system experiences a torque overload condition.
- Maintenance Free Type 316 stainless steel construction provides long-lasting corrosion free operation.