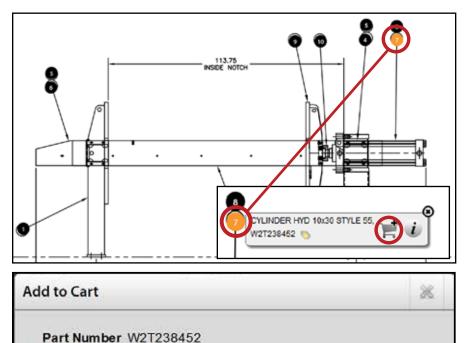

www.evoqua.com/dew-tooldox

CYLINDER HYD 10x30 STYLE 55,

Let's say your filter press needs a new cylinder and you don't have your manual. Locating and requesting your part in ToolDOX is easy!

1. **Find the drawing** of your filter press in your O&M manual on the ToolDOX site.

2. **Find the hotpoint** that points to the correct part number and click on it. It can also be found on your bill of materials below the drawing.

3. **Click the shopping cart icon.** The items in your cart will automatically be added to your RFQ.

| Request Date<br>Select a date |
|-------------------------------|
| Last Name                     |
|                               |

4. **Fill out the form and submit your RFQ** and our staff will contact you directly!