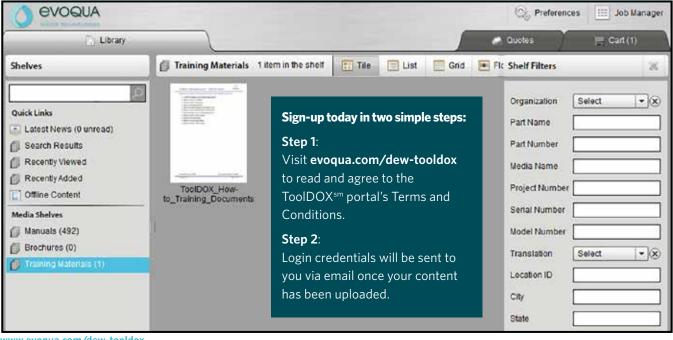

## **TOOLDOX<sup>SM</sup> BRINGS EQUIPMENT MANUALS TO LIFE!**

**REQUESTING A QUOTE THROUGH TOOLDOX IS EASY** 

## Information found on ToolDOX

- · Operating and troubleshooting procedures
- Interactive equipment drawings
- · Corresponding bill of materials
- · Applicable manufacturer's literature
- · Easy "Request for Quote" and "Request for Service" functions
- · PDF/Print capabilities
- · Ongoing Evoqua updates and announcements